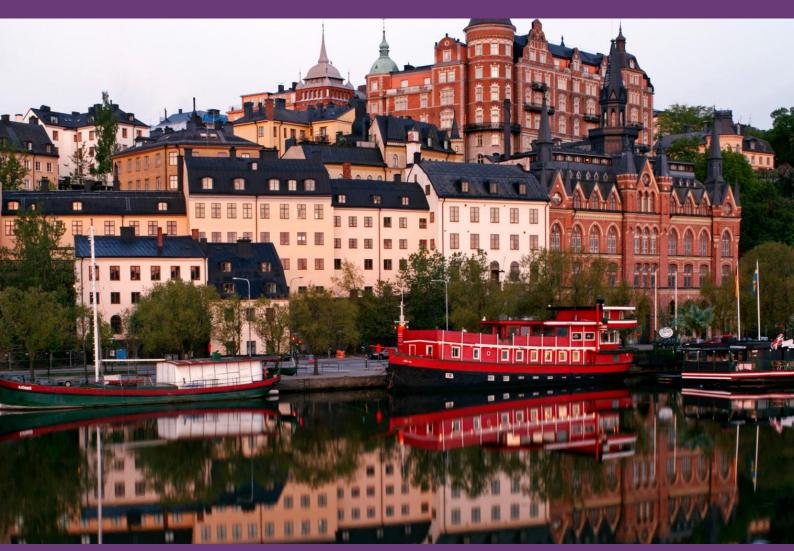

# Stockholm Citybreak

The capital of Sweden is built on 14 islands, and you are never far from the water. Wellpreserved medieval buildings stand alongside modern architecture, and just outside the city, the archipelago of about 30,000 islands is waiting to be explored. With the Stockholm Pass and travel card, you can tour around all over the city with public transportation as well as checking out the many attractions and museums included with the Stockholm Pass.

Photo: Hills of Södermalm - Ola Ericson - imagebank.VisitSweden.se